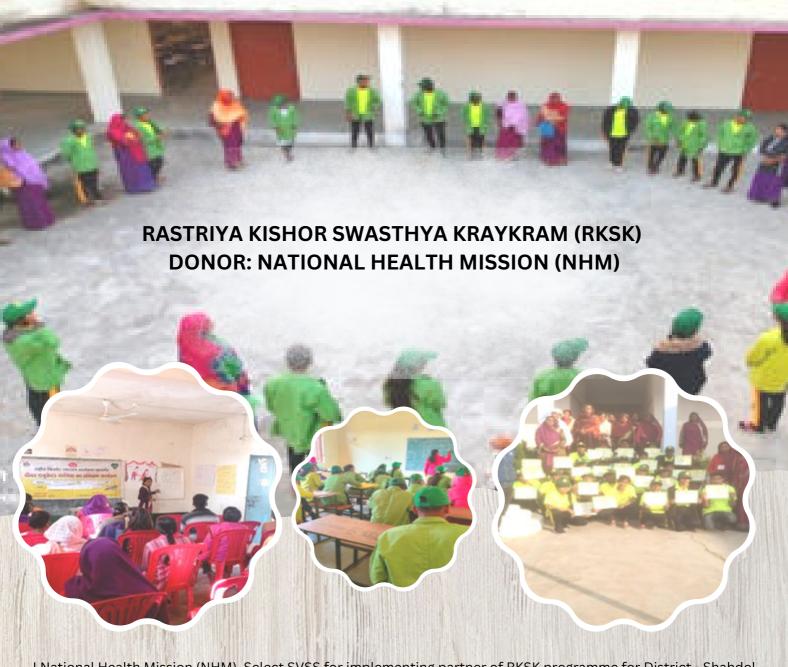

I National Health Mission (NHM), Select SVSS for implementing partner of RKSK programme for District - Shahdol Madhya Pradesh Since 2017. The programme is focus for adolescents between the age group of 10-19 years, which would target to Improve their nutrition, Improve Sexual & reproductive health, Enhance Mental Health, Prevent Injuries & Violence, Prevent substance Misuse & Address Non Communicable Diseases (NCDs) among other issues. The key principle of this programme is adolescent participation and leadership, Equity and inclusion, Gender Equity and strategic partnerships with other sectors and stakeholders. Total 50 batches of trainings sessions - 6 days each batch non residential are organized for Sathiya Peer on the above mentioned 6 issues in which 1100 Sathiya were trained with ASHA & ANM on RKSK Issues. Total 1114 ASHA worker for 2238 Sathiya and their 89520 brigade in district shahdol. Total 7 Umang Swasthya Kendra - (Counseling - clinics) where SVSS counselors give their counseling services to adolescents & if required refer to Specialist doctors for treatment & medication.