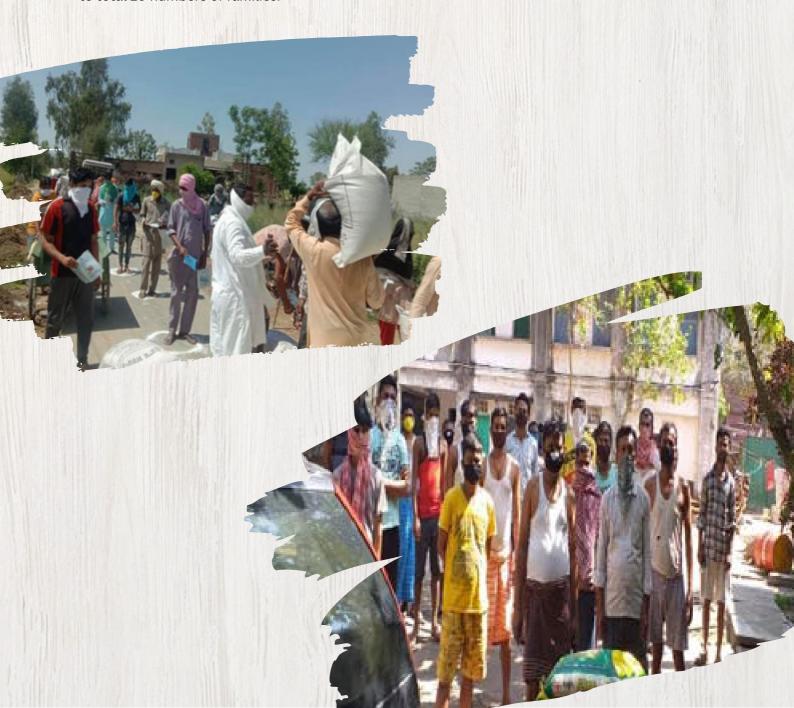

## MILAP PROGRAM DONOR: MILAP ORGANIZATION

The MILAP is an international consultancy organization that supports COVID-19 response for grocery item support to poor people for their survival. SVSS identified those families that distribute grocery item packs which include - wheat Flore, Rice, Pulses, Oil, Salt, and Spices viz. Turmeric powder, Chili powder, coriander powder, mustard seeds, and cumin seeds were provided to total 10 numbers of families.