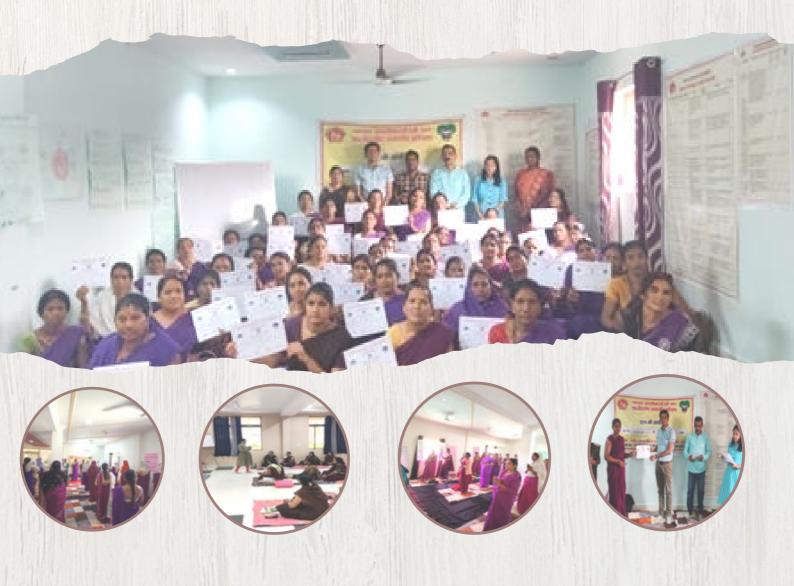

NHM Selected SVSS for Capacity building training of ASHA workers ASHA Training modules 6&7, We organized 17 batches of residential training of ASHA from 5 to 8 days each batch in different training modules with the support of district & and state trainers. Almost total 510 numbers of ASHA workers were trained during the year 2021-22.

PARTICIPATORY LEARNING AND ACTION (PLA) PROGRAMME
-DONOR- NATIONAL HEALTH MISSION (NHM)

In collaboration with National Health Mission (NHM) in MP, implement a program to improve the health and nutrition indicators [especially to reduce IMR & MMR in District Shahdol of Madhya Pradesh. We work to provide support in training and implementation of Participatory Learning and Action (PLA) approach for strengthening of Village Health and Sanitation and Nutrition Committee (VHSNC) to bring positive change on maternal and child health and outcomes of the district Shahdol & state of Madhya Pradesh through community processes. The program intends to implement interventions that strengthen the ASHA programmed, women's groups and VHSNCs, to improve people's engagement and promotes community level action for better health and nutrition specially to reduce Infant mortality Rate & Mothers mortality Rate (IMR-MMR), sensitize community for increase demand for health services, assess health services, health seeking behavioral changes, to take action to address local problems & capacity building of Gram sabha & tadarth Samiti. We organize total 18 Batches of Residential Trainings of Sehat Sakhi with ASHA workers. Total 410 Sehat Sakhi got trained and organized 6000 numbers of community meetings and each community meetings having participation of 25 to 30 community members and approx near 180000 numbers to community members participate in meetings.