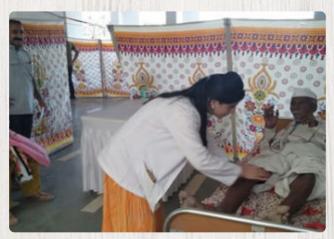

Special Health Camp
DONOR: SHAMDESANI FOUNDATION

Swami Vivekanand Shiksha Samiti(SVSS) Health Unit, with its financial supporter HARISH/RAMESH SHAMDESANI FOUNDATION, organized a Special Health Check Up camp for the community of Amala village. The objective of the camp was to provide secondary-level health facilities free of cost. In the run-up to the camp Village Volunteer approached the local people from the community and Village's Sarpanch for being a helping hand during the camp. The preparation of the camp was started 20+ days before the camp day. The SVSS, knowing Village Amala's secondary health needs, decided to have the specialties of Gynecology, Ophthalmic, Orthopedic, Pediatrician General Physician, and MBBS. Local authorities were also approached for their legal consent and were also involved in the camp.

The Camp Day: As per the planning the arrangements were done by 9.00 am with the support of volunteers. The medical team reached the place at 9.15 am, with a small inauguration by the Chief Guest of the Sarpanch, and guests, then we started the activity, we came for. With the targeted aim and objective of the camp, a major benefit of the camp was the awareness, and counseling that was done by the doctors. Doctors diagnosed all the patients and prescribed them the required medicines, which the patients availed from the medicines counter free of cost. The camp ended about 2:30 pm with smiling faces in the community.