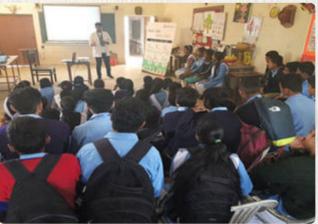

I National Health Mission (NHM), Select SVSS for implementing partner of RKSK programme for District - Shahdol Madhya Pradesh Since 2017. The programme is focus for adolescents between the age group of 10-19 years, which would target to Improve their nutrition, Improve Sexual & reproductive health, Enhance Mental Health, Prevent Injuries & Violence, Prevent substance Misuse & Address Non Communicable Diseases (NCDs) among other issues. The key principle of this programme is adolescent participation and leadership, Equity and inclusion, Gender Equity and strategic partnerships with other sectors and stakeholders. Total 50 batches of trainings sessions - 6 days each batch non residential are organized for Sathiya Peer on the above mentioned 6 issues in which 1100 Sathiya were trained with ASHA & ANM on RKSK Issues. Total 1114 ASHA worker for 2238 Sathiya and their 89520 brigade in district shahdol. Total 7 Umang Swasthya Kendra - (Counseling - clinics) where SVSS counselors give their counseling services to adolescents & if required refer to Specialist doctors for treatment & medication.