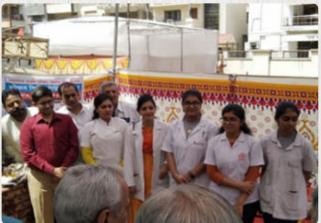

Special Health Camp
DONOR: SHAMDESANI FOUNDATION

Swami Vivekanand Shiksha Samiti(SVSS) Health Unit, with its financial supporter HARISH/RAMESH SHAMDESANI FOUNDATION, organized a Special Health Check Up camp for the community of Amala village. The objective of the camp was to provide secondary-level health facilities free of cost. In the run-up to the camp Village Volunteer approached the local people from the community and Village's Sarpanch for being a helping hand during the camp. The preparation of the camp was started 20+ days before the camp day. The SVSS, knowing Village Amala's secondary health needs, decided to have the specialties of Gynecology, Ophthalmic, Orthopedic, Pediatrician General Physician, and MBBS. Local authorities were also approached for their legal consent and were also involved in the camp.

To be convenient for the community the camp place, day, and timings were discussed with local people so that the mass group could avail the facilities of the camp, the doctors who were serving during the camp were also approached for their needs, especially medicines for the camps. The locally famous and prominent media were also informed about the cause and requested their support for pre and post-notes.